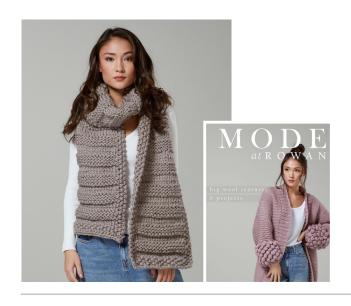

# ADDENDUM

ZB263-00002 Dawn

Big Wool Textures by Quail Studio

Unfortunately a pattern error has occurred, we apologise for any inconvenience that this may have caused.

#### **SIZE**

26cm/10¼in wide x 220cm/86½in long

#### **YARN**

Rowan Big Wool

 $7 \times 100$ g balls of Rowan Big Wool (photographed in shade Concrete 061)

### **SCARF**

Using 12mm (US 17) needles and 2 strands of Rowan Big Wool held together throughout, cast on 21 sts.

Next row (RS): K1, \*P1, K1, rep from \* to end. Next row (WS): K1, \*P1, K1, rep from \* to end.